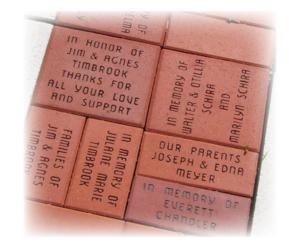

or donate at: www.ComHealthPro.org

CHP Hospice provides compassionate endof-life care to area families both at home and at our hospice centers in Defiance and Van Wert.

You have the opportunity to pay lasting tribute in memory of a loved one by purchasing an inscribed brick paver, which will be part of the remembrance pathway at the Defiance Area Inpatient Hospice Center.

A 4" x 8" personalized brick paver is available for a \$125 tax-deductible donation to hospice, or a 8" x 8" brick paver for a \$350 tax-deductible donation.

Bricks may be purchased in memory of loved ones who have been served by either the in-home or inpatient hospice program, OR in honor of individuals, businesses or organizations.